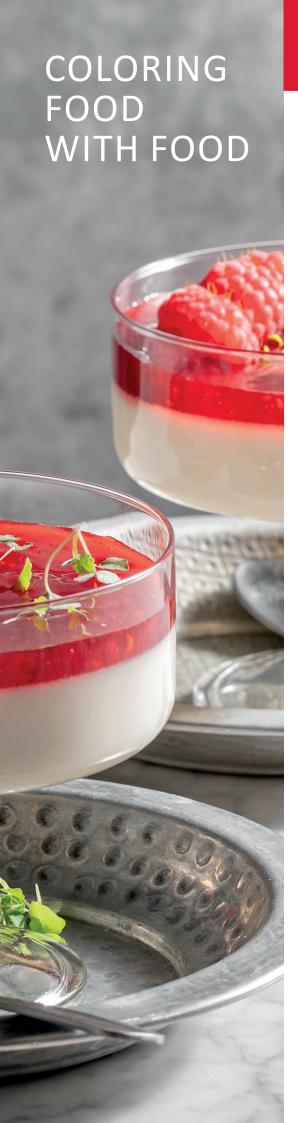

## **Plant-based reds** for exceptional results in dairy products

EXBERRY® Coloring Foods are the ideal choice for clean-label dairy products. Our color concentrates are made from edible fruits, vegetables and plants using only traditional physical processing methods.

Our EXBERRY® Shade Rubescent Red is created from red sweet potato and provides an intense yellowish-red color. The product delivers sensational performance with minimal impact on taste, ensuring your dairy products match up to modern consumer expectations.

## A color solution that ticks every box

EXBERRY® Shade Rubescent Red is perfect for almost any dairy application, including UHT milk, ice cream, yogurt, and fruit prep. It can be used as a clean-label replacement for carmine and other "natural" additive colorants. It offers excellent thermal and light stability, as well as optimal solubility and low viscosity. It is available in liquid, powder, and micronized powder formats to meet a wide variety of application requirements.