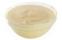

0.4% EXBERRY® Shade Amber

0.4% EXBERRY® Shade Amber

| EXBERRY® Shade |                                 | Raw material          | Typical<br>dosage<br>(% w/w) |
|----------------|---------------------------------|-----------------------|------------------------------|
|                | EXBERRY® Shade Bright Yellow    | Turmeric              | 0.1 - 0.4                    |
|                | EXBERRY® Shade Yellow Cloudy    | Carrot + pumpkin      | 0.2 - 0.5                    |
|                | EXBERRY® Shade Mandarin         | Carrot + apple        | 0.3 - 0.5                    |
|                | EXBERRY® Shade Brilliant Orange | Paprika + carrot      | 0.1 - 0.3                    |
|                | EXBERRY® Shade Fiesta Pink      | Beetroot + carrot     | 0.2 - 1.0                    |
|                | EXBERRY® Shade Vivid Red        | Carrot + blackcurrant | 0.08 - 0.2                   |
|                | EXBERRY® Shade Veggie Red       | Radish + carrot       | 0.08 - 0.2                   |
|                | EXBERRY® Shade Purple Plum      | Carrot + blueberry    | 0.08 - 0.2                   |
|                | EXBERRY® Shade Jade Green       | Turmeric + spirulina  | 0.3 - 0.8                    |
|                | EXBERRY® Shade Blue - HP        | Spirulina             | 0.2 - 0.8                    |
|                | EXBERRY® Shade Amber            | Apple + hibiscus      | 0.5 – 1.0                    |