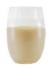

0.4% EXBERRY® Shade Amber

0.4% EXBERRY® Shade Amber

| EXBERRY® Shade |                                 | Raw material          | Typical<br>dosage<br>(% w/w) |
|----------------|---------------------------------|-----------------------|------------------------------|
|                | EXBERRY® Shade Bright Yellow    | Turmeric              | 0.1 - 0.4                    |
|                | EXBERRY® Shade Yellow Cloudy    | Carrot + pumpkin      | 0.2 - 0.5                    |
|                | EXBERRY® Shade Mandarin         | Carrot + apple        | 0.3 - 0.5                    |
|                | EXBERRY® Shade Brilliant Orange | Paprika + carrot      | 0.1 - 0.3                    |
|                | EXBERRY® Shade Fiesta Pink      | Beetroot + carrot     | 0.2 - 1.0                    |
|                | EXBERRY® Shade Vivid Red        | Carrot + blackcurrant | 0.08 - 0.2                   |
|                | EXBERRY® Shade Veggie Red       | Radish + carrot       | 0.08 - 0.2                   |
|                | EXBERRY® Shade Purple Plum      | Carrot + blueberry    | 0.08 - 0.2                   |
|                | EXBERRY® Shade Jade Green       | Turmeric + spirulina  | 0.3 - 0.8                    |
|                | EXBERRY® Shade Blue - HP        | Spirulina             | 0.2 - 0.8                    |
|                | EXBERRY® Shade Amber            | Apple + hibiscus      | 0.5 – 1.0                    |