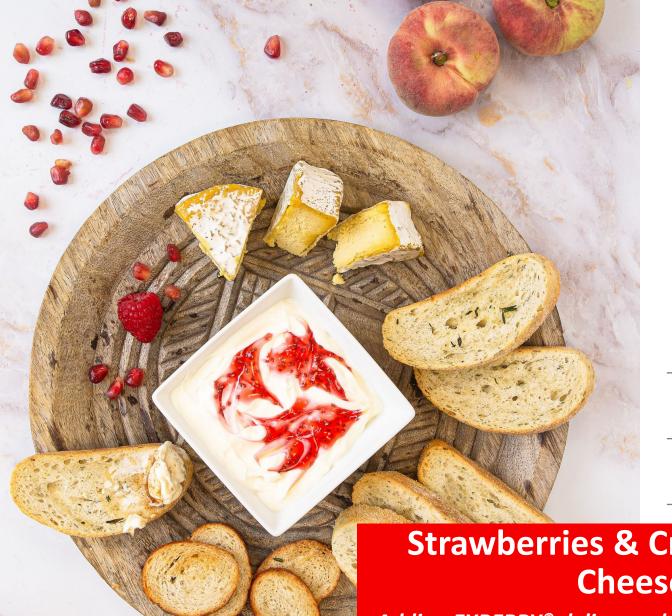

#### **Product Description – Strawberries & Cream**

Strawberries and cream cream cheese is a luscious vibrant red spread that blends the sweet, fruity flavor of strawberries with the rich, creamy texture of cream cheese.

Perfect for adding a delightful touch to bagels, toast, or desserts, it brings a taste of summer to any bite.

| EXBERRY® Shade | Dosage (%) | Notes         |
|----------------|------------|---------------|
| Veggie Red     | 0.15       | 2% chia seeds |

**Strawberries & Cream Cream** Cheese

Adding EXBERRY® delivers a bright red shade that is heat stable and will show a red color throughout the product's shelf life.