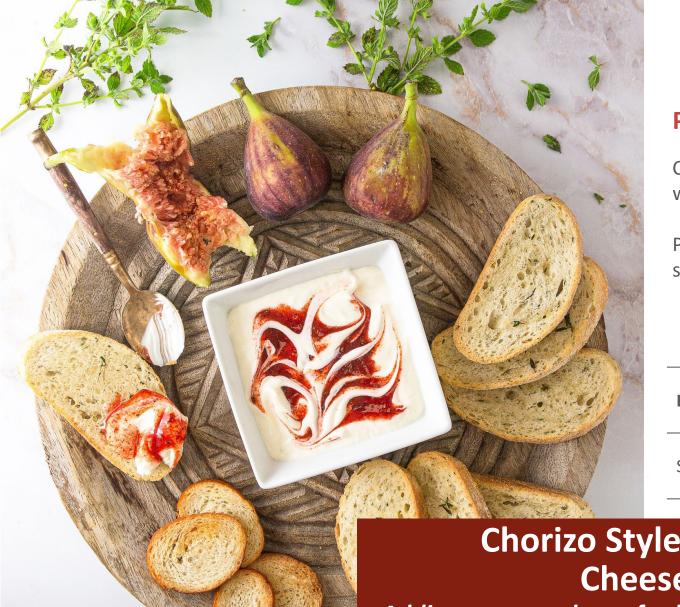

#### **Product Description – Chorizo**

Chorizo Cream Cheese is a smooth and creamy spread blended with the bold, smoky flavors of chorizo sausage.

Perfect for adding a spicy kick to bagels, crackers, and sandwiches, it also makes a delicious dip for veggies and chips.

| EXBERRY® Shade  | Dosage (%) | Notes                      |
|-----------------|------------|----------------------------|
| Shade Vivid Red | 0.15       | 5% chorizo style seasoning |

**Chorizo Style Cream** Cheese

Adding an extra dose of color brings to life the rich chorizo red color shade to entice the consumer.