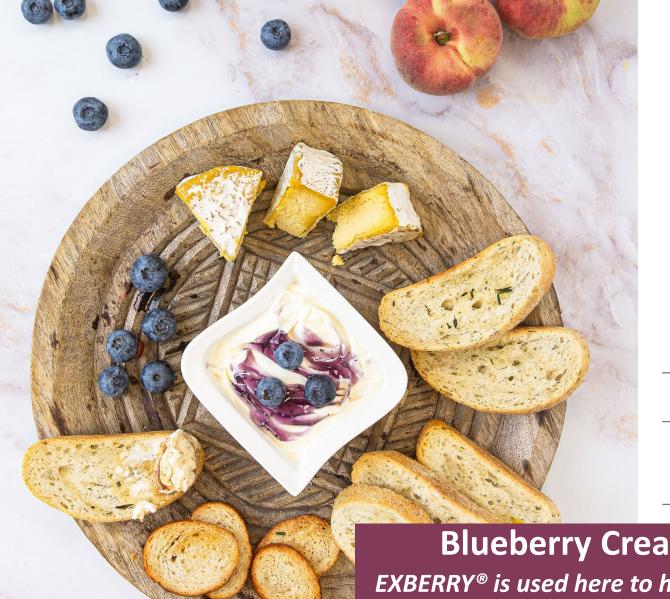

# **Product Description – Blueberry**

Blueberry cream cheese is a creamy spread that combines the sweet, juicy flavor of blueberries with the rich texture of cream cheese.

Perfect for adding a fruity twist to bagels, toast, or desserts, it brings a delightful burst of berry goodness to any bite.

| EXBERRY® Shade           | Dosage (%)   | Notes         |
|--------------------------|--------------|---------------|
| Blue – HP<br>Purple Plum | 1.14<br>0.10 | 1% chia seeds |

# **Blueberry Cream Cheese**

EXBERRY® is used here to highlight the juicy purple color associated with fresh blueberries, reinforcing that flavor expectation for consumers.