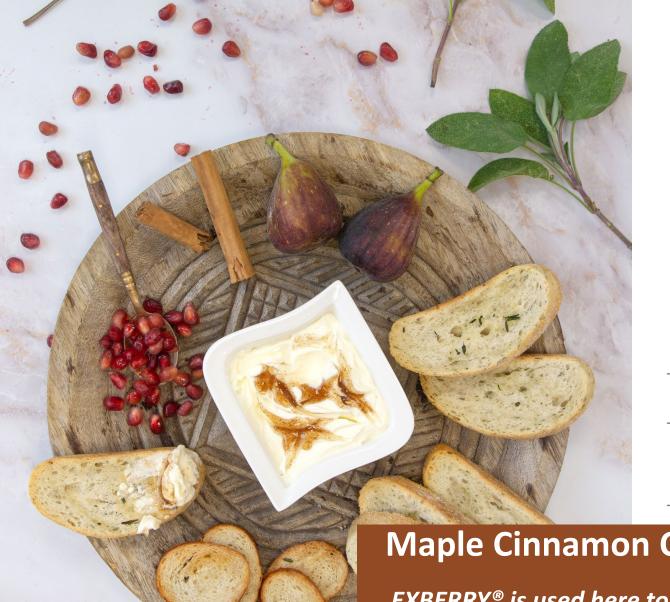

#### **Product Description – Maple Cinnamon**

Maple cinnamon cream cheese is a creamy spread that blends the sweet, rich flavor of maple syrup with the warm spice of cinnamon paired an indulgent brown shade.

Perfect for adding a cozy touch to bagels, toast, or desserts, it brings a delightful balance of sweetness and spice to any bite.

| EXBERRY® Shade | Dosage (%) | Notes                           |
|----------------|------------|---------------------------------|
| Brown          | 0.50       | 5g maple syrup + 1g<br>cinnamon |

**Maple Cinnamon Cream Cheese** 

EXBERRY® is used here to highlight the spices a warm brown shade associated with cinnamon and baked goods.