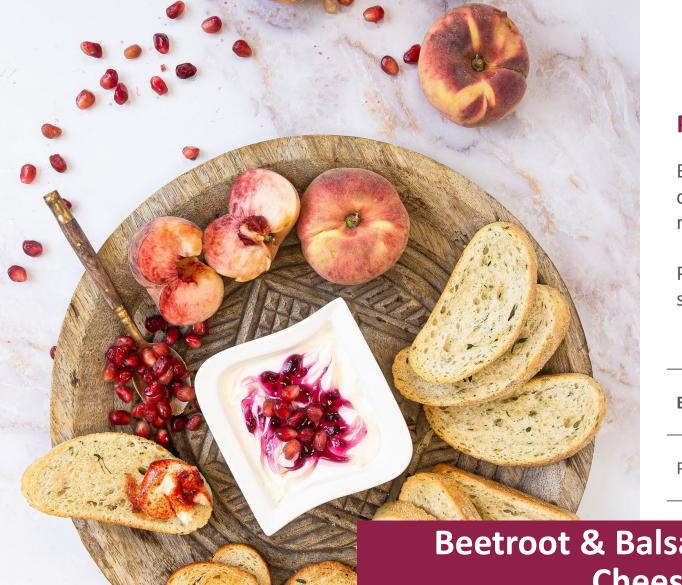

## **Product Description – Beetroot & Balsamic**

Beetroot & balsamic cream cheese is a creamy spread that combines the earthy sweetness of beetroot with the tangy richness of balsamic vinegar.

Perfect for adding a gourmet touch to bagels, crackers, and sandwiches, it also makes a vibrant dip for veggies and chips.

| EXBERRY® Shade | Dosage (%) | Notes                |
|----------------|------------|----------------------|
| Purple Plum    | 0.25       | 15g chopped beetroot |

**Beetroot & Balsamic Cream** Cheese

The use of EXBERRY® colors here enhances that vibrancy rich and earthy shade associated with beetroot.