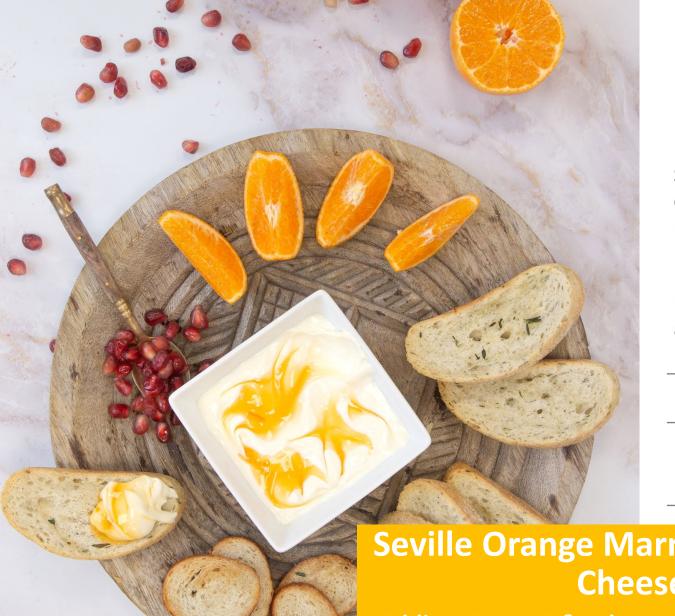

### **Product Description – Seville Orange Marmalade**

Seville orange marmalade cream cheese is a luscious spread that combines the tangy, slightly bitter flavor of Seville orange marmalade with the creamy richness of cream cheese.

Perfect for adding a zesty twist to bagels, toast, or desserts, it brings a delightful balance of vibrant orange alongside a sweet and tart to any bite.

| EXBERRY® Shade                   | Dosage (%)   | Notes                |
|----------------------------------|--------------|----------------------|
| Mango Yellow<br>Brilliant Orange | 0.64<br>0.15 | 20g Orange Marmalade |

Seville Orange Marmalade Cream Cheese

Adding EXBERRY® enhances the fresh orange color shade that is classic to an orange marmalade from Seville.