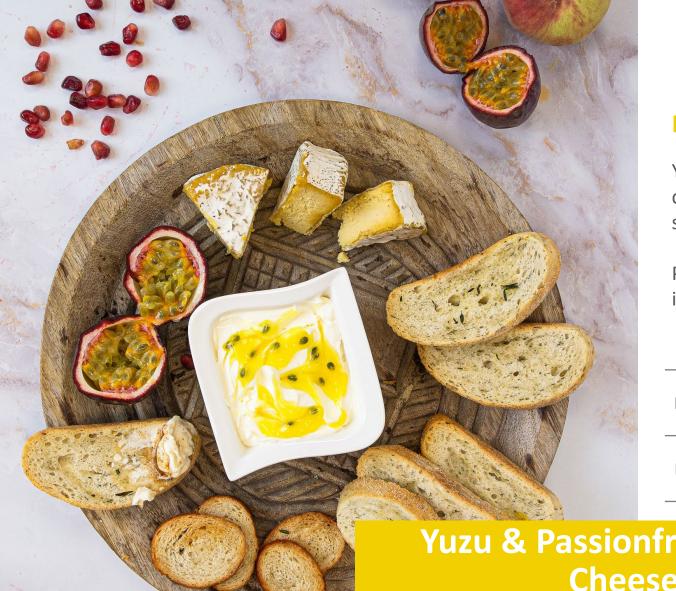

### **Product Description – Yuzu & Passionfruit**

Yuzu and passionfruit cream cheese is a creamy spread that combines the bright, citrusy flavor of yuzu with the tropical sweetness of passionfruit.

Perfect for adding a refreshing twist to bagels, toast, or desserts, it brings a delightful balance of tangy and sweet to any bite.

| EXBERRY® Shade | Dosage (%) | Notes             |
|----------------|------------|-------------------|
| Bright Yellow  | 0.53       | 1 ½ passion fruit |

**Yuzu & Passionfruit Cream** Cheese

EXBERRY® based on turmeric brings a vibrant yellow shade to this cream cheese topping.