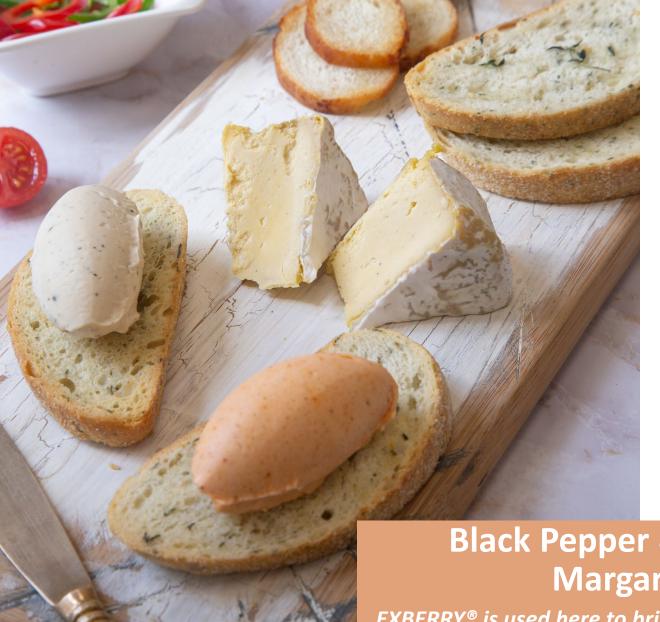

## **Black Pepper & Cocktail** Margarine

EXBERRY® is used here to bring a warmer shade to both the black pepper and the cocktail variant, helping them to stand out to the consumer!

#### **Product Description – Black Pepper**

Black pepper margarine is a creamy spread with a bold kick of black pepper and a touch of brown EXBERRY® for that added depth. Ideal for adding a spicy, aromatic touch to bread, vegetables, or meats, it enhances any dish with its robust flavor.

#### **Product Description – Cocktail**

Cocktail sauce margarine is a zesty spread that combines the tangy flavors and colors of classic cocktail sauce with the creamy texture of margarine. Perfect for adding a flavorful twist to seafood dishes, sandwiches, or appetizers.

| EXBERRY® Shade                  | Dosage (%)   | Notes        |
|---------------------------------|--------------|--------------|
| Dark Brown                      | 0.90         | Black Pepper |
| Fiesta Pink<br>Brilliant Orange | 0.12<br>0.26 | Cocktail     |