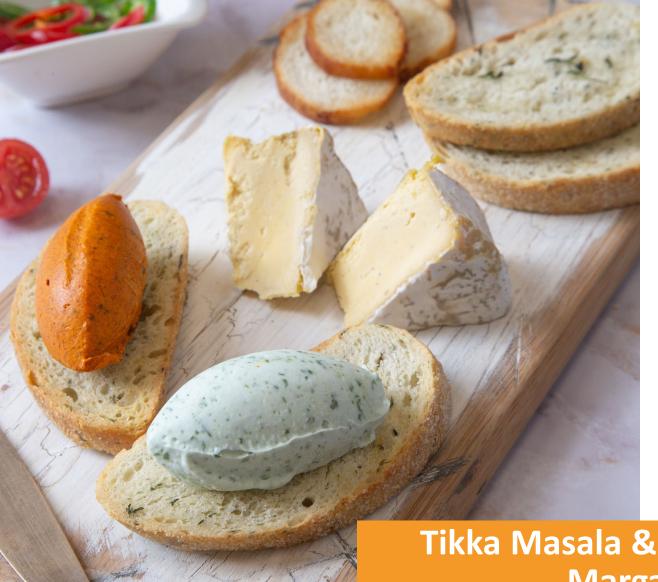

## Tikka Masala & Garlic & Herb Margarine

EXBERRY® is used here to enhance the vibrancy of the tikka spices and to bring a fresh teal hue to the garlic and herb variant.

#### **Product Description – Tikka Masala**

Tikka masala margarine is a flavorful spread that brings the essence of the popular Indian dish, Chicken Tikka Masala, into a creamy margarine form. Perfect for adding a burst of exotic flavor to your toast, sandwiches, or even as a base for cooking vegetables and meats.

#### **Product Description – Garlic & Herb**

Garlic and herb margarine is a savory spread bursting with the flavors of garlic and a blend of aromatic herbs. Perfect for enhancing the taste of bread, vegetables, or meats, it adds a delicious and fragrant touch to any dish.

| EXBERRY® Shade    | Dosage (%) | Notes         |
|-------------------|------------|---------------|
| Vivid Orange – OS | 0.15       | Tikka Masala  |
| Green             | 0.20       | Garlic & Herb |