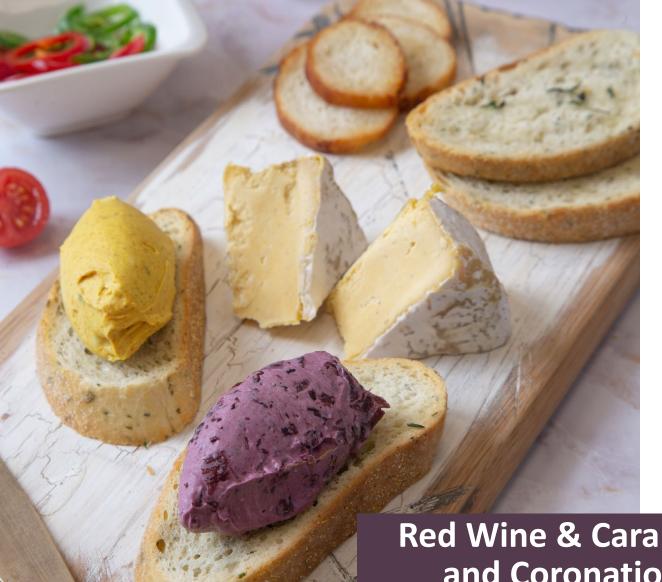

# Red Wine & Caramelized Shallot and Coronation Margarine

Adding an extra dose of color brings to life the caramelization visual appeal and that rich iconic coronation warm yellow to life.

#### **Product Description – Red Wine & Caramelized Shallot**

Red wine and caramelized shallot margarine is a luxurious spread that combines the rich, fruity notes of red wine with the sweet, savory flavor of caramelized shallots. This margarine is perfect for adding a gourmet touch to your dishes with its deep purple shade.

#### **Product Description – Coronation**

It combines the creamy texture of margarine with a blend of mild curry spices and a boost of yellow color. This margarine is perfect for adding a unique twist to sandwiches, toast, or even as a flavorful base for cooking.

| EXBERRY® Shade                    | Dosage (%)   | Notes                          |
|-----------------------------------|--------------|--------------------------------|
| Purple Plum                       | 1.23         | Red Wine & Caramelized Shallot |
| Brilliant Orange<br>Bright Yellow | 0.05<br>0.55 | Coronation                     |