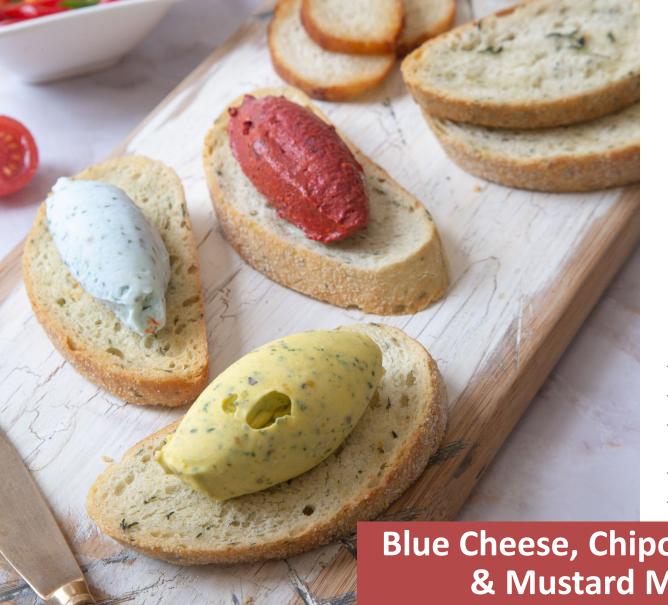

## Blue Cheese, Chipotle and Honey & Mustard Margarine

EXBERRY® is can help enhance the visual appeal of the dish by building flavor expectations and adding a pop of color variation to the dish.

#### **Product Description – Blue Cheese**

Blue cheese margarine is a creamy spread infused with the bold, tangy flavor of blue cheese. Perfect for adding a rich, savory sauces and dips.

#### **Product Description – Chipotle**

Chipotle margarine is a smoky, spicy spread infused with the rich flavor of chipotle peppers. Perfect for adding a bold kick of color and flavor.

#### **Product Description – Honey & Mustard**

Enjoy the perfect balance of sweet and tangy with honey and mustard margarine. The warm yellow shade adds to the appeal of dishes and meats alongside a flavorful twist.

| EXBERRY® Shade       | Dosage (%) | Notes           |
|----------------------|------------|-----------------|
| Blue – HP            | 0.40       | Blue Cheese     |
| Fiesta Pink          | 7.58       | Chinatla        |
| Brilliant Orange     | 4.23       | Chipotle        |
| Yellow Carotene – OS | 0.40       | Honey & Mustard |