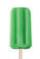

1.8% EXBERRY® Shade

EXBERRY® Shade Jade Green

1% EXBERRY® Shade Blue - HP

EXBERRY® Shade Blue - HP

0.8% EXBERRY® Shade Amber

0.8% EXBERRY® Shade Amber

| EXBERRY® Shade |                                 | Raw material          | Typical<br>dosage<br>(% w/w) |
|----------------|---------------------------------|-----------------------|------------------------------|
|                | EXBERRY® Shade Bright Yellow    | Turmeric              | 0.1 - 0.3                    |
|                | EXBERRY® Shade Yellow Cloudy    | Carrot + pumpkin      | 0.2 - 0.5                    |
|                | EXBERRY® Shade Mandarin         | Carrot + apple        | 0.3 - 0.6                    |
|                | EXBERRY® Shade Brilliant Orange | Paprika + carrot      | 0.1 - 0.3                    |
|                | EXBERRY® Shade Fiesta Pink      | Beetroot + carrot     | 0.2 - 1.0                    |
|                | EXBERRY® Shade Brilliant Pink   | Sweet potato + carrot | 0.12 - 0.2                   |
|                | EXBERRY® Shade Vivid Red        | Carrot + blackcurrant | 0.12 - 0.2                   |
|                | EXBERRY® Shade Veggie Red       | Radish + carrot       | 0.12 - 0.2                   |
|                | EXBERRY® Shade Purple Plum      | Carrot + blueberry    | 0.10 - 0.2                   |
|                | EXBERRY® Shade Jade Green       | Turmeric + spirulina  | 0.8 - 1.5                    |
|                | EXBERRY® Shade Blue - HP        | Spirulina             | 0.6 - 1.5                    |
|                | EXBERRY® Shade Amber            | Apple + hibiscus      | 0.5 - 2.0                    |