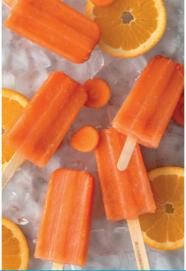

When developing frozen desserts, color is every bit as vital. The right shade not only delivers visual appeal but can also influence expectations and experience of the flavor.<sup>2</sup>

EXBERRY® Coloring Foods are a clean-label coloring solution that can help manufacturers tick every box. They are made from non-GMO fruit, vegetables, and plants using physical processing methods such as chopping and boiling.

As well as supporting cleaner and clearer label declarations, they can be used to deliver spectacular shades in frozen desserts including dairy and plant-based ice cream, frozen yogurts, and sorbet.

<sup>1</sup> Innova Market Insights 'Taste, health and sustainability: How dairy consumers satisfy differing desires and demands' (2021) <sup>2</sup> Spence, C. 'On the Relationship(s) Between Color and Taste/Flavor' Experimental Psychology (2019)