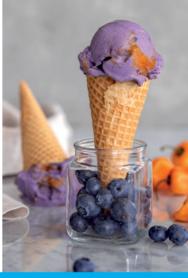

When developing frozen desserts, color is every bit as vital. The right shade not only delivers visual appeal but can also influence expectations and experience of the flavor.<sup>2</sup>

EXBERRY® Coloring Foods are a clean-label coloring solution that can help manufacturers tick every box. They are made from non-GMO fruit, vegetables, and plants using physical processing methods such as chopping and boiling.

As well as supporting cleaner and clearer label declarations, they can be used to deliver spectacular shades in frozen desserts including dairy and plant-based ice cream, frozen yogurts, and sorbet.

<sup>1</sup> Innova Market Insights 'Taste, health and sustainability: How dairy consumers satisfy differing desires and demands' (2021) <sup>2</sup> Spence, C. 'On the Relationship(s) Between Color and Taste/Flavor' Experimental Psychology (2019)