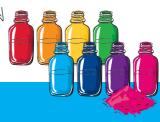

## About EXBERRY® Coloring Foods

Our range of EXBERRY® Coloring Foods comprises hundreds of shades from across the whole rainbow. They are available in various formats to suit individual project requirements, including liquids, powders, and organic.

EXBERRY® Coloring Foods are available in following formats:

- Liquids
- Powders
- Organic

Frozen ice cream 120% OV

EXBERRY.COM

0.19% EXBERRY® Shade Bright Yellow

EXBERRY® Shade Bright Yellow

0.48% EXBERRY® Shade Mandarin