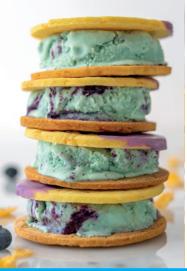

When developing frozen desserts, color is every bit as vital. The right shade not only delivers visual appeal but can also influence expectations and experience of the flavor.<sup>2</sup>

EXBERRY® Coloring Foods are a clean-label coloring solution that can help manufacturers tick every box. They are made from non-GMO fruit, vegetables, and plants using physical processing methods such as chopping and boiling.

As well as supporting cleaner and clearer label declarations, they can be used to deliver spectacular shades in frozen desserts including dairy and plant-based ice cream, frozen yogurts, and sorbet.

<sup>1</sup> Innova Market Insights 'Taste, health and sustainability: How dairy consumers satisfy differing desires and demands' (2021) <sup>2</sup> Spence, C. 'On the Relationship(s) Between Color and Taste/Flavor' Experimental Psychology (2019)